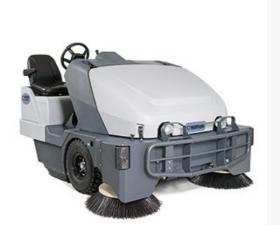

SW8000 puts you in the driver's seat of the most advanced and innovative industrial class ride-on sweepers. With its extraordinary 2 meters wide sweeping path, SW8000 lets you sweep and clean large areas, such as parking lots, warehouses and factory floors.